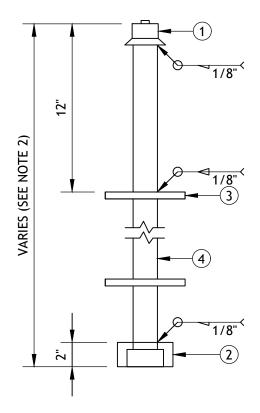

## SPACER PLATE DETAIL

## ITEM MATERIALS:

- (1) AWWA 2" OPERATING NUT
- (2) AWWA SOCKET FOR 2" SQUARE OPERATING NUT
- (3) 6 1/2" DIA. x 3/16" SPACE PLATE
- 4 1 1/4" SOLID, ROUND, OR SQUARE STEEL BAR STOCK (PINNED COUPLERS ARE NOT ALLOWED, HOLLOW TUBE OR PIPE ARE NOT ALLOWED)

## NOTES:

- 1. Provide valve stem extension when depth to operating nut exceeds 84" (Fabricate extension to field measurement, see note 2.
- 2. Terminate extension 24" to 36" from finished grade.
- 3. Provide additional spacer plate(s) when distance to bottom socket exceeds 60" beyond lowest plate.

## **VALVE STEM EXTENSION**

EAST VALLEY WATER DISTRICT, ENGINEERING DEPARTMENT APPROVED BY:

JEFF NOELTE, P.E. 67924 DIRECTOR OF ENGINEERING & OPERATIONS APRIL 2022 REVISION EVWD STD. DWG. W-118

SHEET 1 OF 1