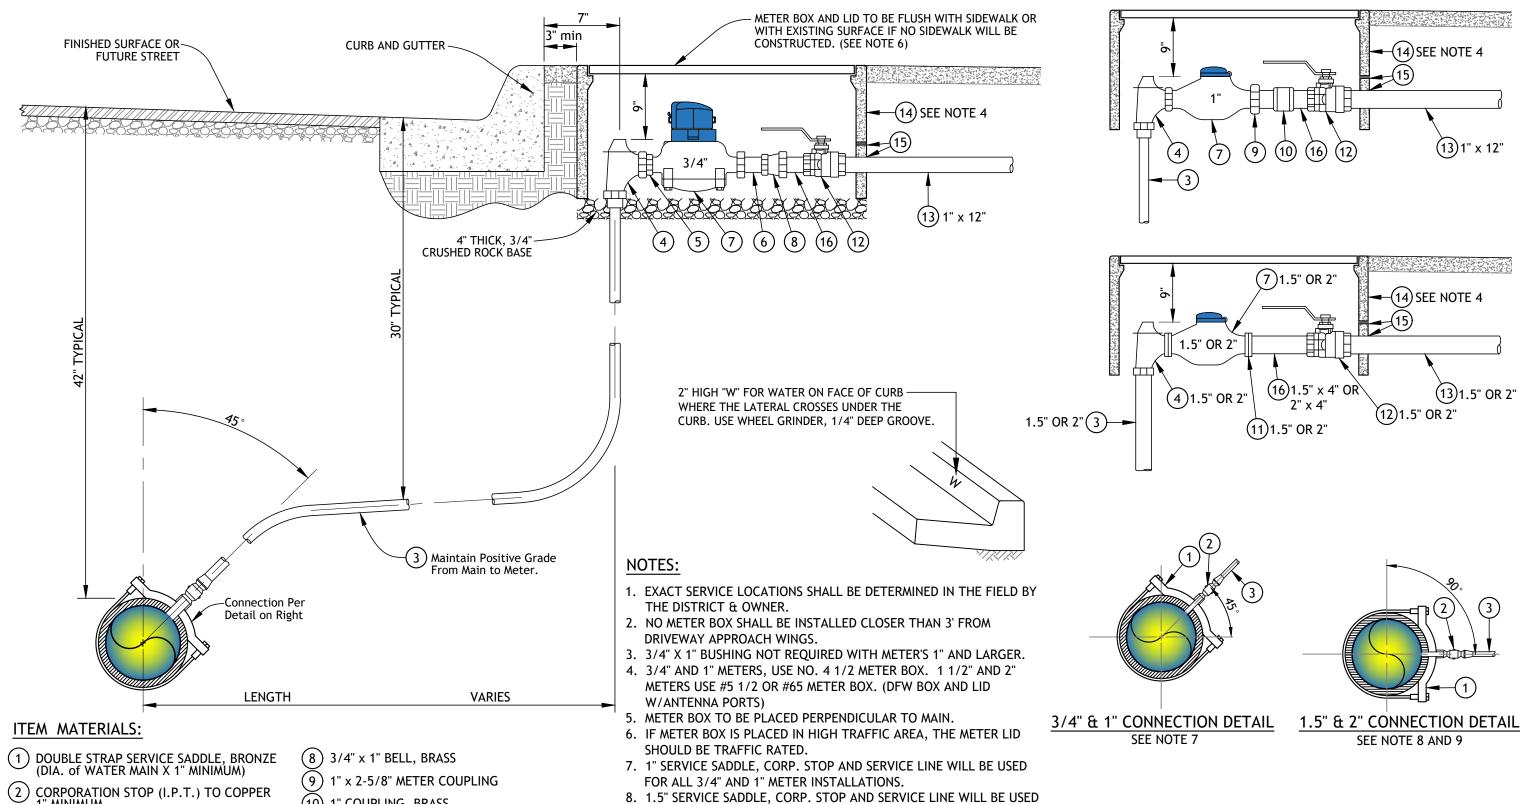

FOR ALL 1.5" METER INSTALLATIONS.

FOR ALL 2" METER INSTALLATIONS.

9. 2" SERVICE SADDLE, CORP. STOP AND SERVICE LINE WILL BE USED

- (2) CORPORATION STOP (I.P.T.) TO COPPER 1" MINIMUM
- SERVICE TUBING TYPE "K" SOFT COPPER (SEE NOTES 7 9 FOR INSTALLATION SIZES)
- 4 ANGLE METER STOP (CURB STOP), 1" MINIMUM
- (5) 1" x 1- 1/4" METER BUSHING
- (6) 3/4" x 2-1/2" METER COUPLING
- WATER METER (DISTRICT WILL SET METER ONCE ALL FEES ARE PAID)

- (10) 1" COUPLING, BRASS
- (11) METER FLANGE, 1.5" OR 2"
- (CUSTOMER PRIVATE SHUTOFF)
- NIPPLE, BRASS (TAILPIPE)
- METER BOX & LID, POLY
- LEAVE MINIMUM 1" CLEARANCE BETWEEN TOP OF PIPE AND CUTOUT
- (16) 1" x 4" NIPPLE, BRASS

## WATER SERVICE INSTALLATION 3/4" THRU 2" (A.C. PIPE)

EAST VALLEY WATER DISTRICT, ENGINEERING DEPARTMENT

APPROVED BY:

JEFF NOELTE, P.E. 67924 DIRECTOR OF ENGINEERING & OPERATIONS

**APRIL 2022** REVISION

**EVWD** STD. DWG W-101B