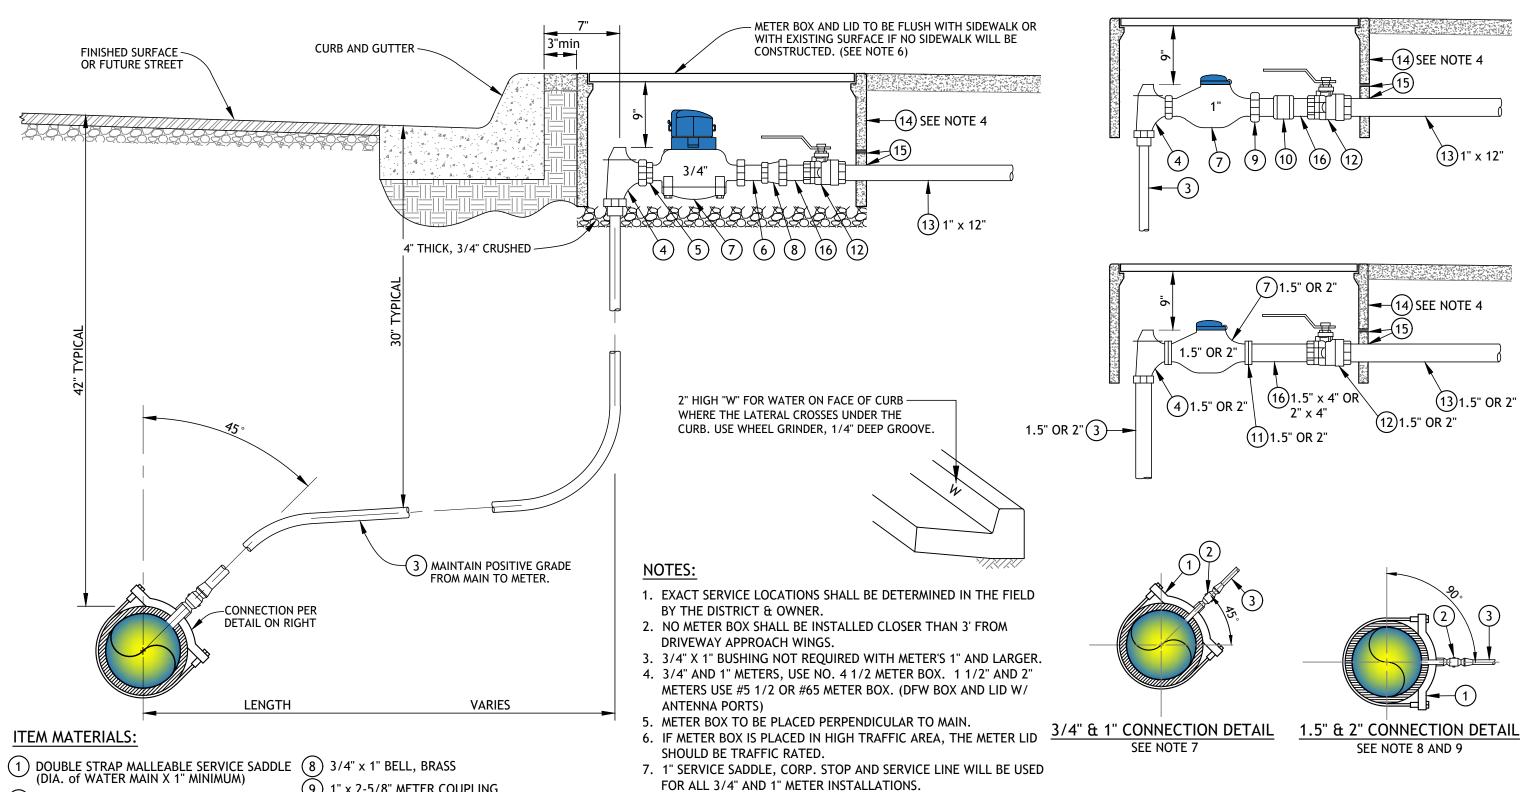

- (2) CORPORATION STOP (I.P.T.) TO COPPER 1" MINIMUM
- SERVICE TUBING TYPE "K" SOFT COPPER (SEE NOTES 7 9 FOR INSTALLATION SIZES)
- 4 ANGLE METER STOP (CURB STOP), 1" MINIMUM
- (5) 1" x 1- 1/4" METER BUSHING
- (6) 3/4" x 2-1/2" METER COUPLING
- WATER METER (DISTRICT WILL SET METERS ONCE ALL FEES ARE PAID)

- 1" x 2-5/8" METER COUPLING
- (10) 1" COUPLING, BRASS
- (11) METER FLANGE, 1.5" OR 2"
- (CUSTOMER PRIVATE SHUTOFF)
- NIPPLE, BRASS (TAILPIPE)
- METER BOX & LID, POLY
- LEAVE MINIMUM 1" CLEARANCE BETWEEN TOP OF PIPE AND CUTOUT
- (16) 1" x 4" NIPPLE, BRASS

- 8. 1.5" SERVICE SADDLE, CORP. STOP AND SERVICE LINE WILL BE USED FOR ALL 1.5" METER INSTALLATIONS.
- 9. 2" SERVICE SADDLE, CORP. STOP AND SERVICE LINE WILL BE USED FOR ALL 2" METER INSTALLATIONS.

## WATER SERVICE INSTALLATION 3/4" THRU 2" (D. & W. PIPE)

EAST VALLEY WATER DISTRICT, ENGINEERING DEPARTMENT APPROVED BY:

Jeff noetro JEFF NOELTE, P.E. 67924 DIRECTOR OF ENGINEERING & OPERATIONS

**APRIL 2022** REVISION