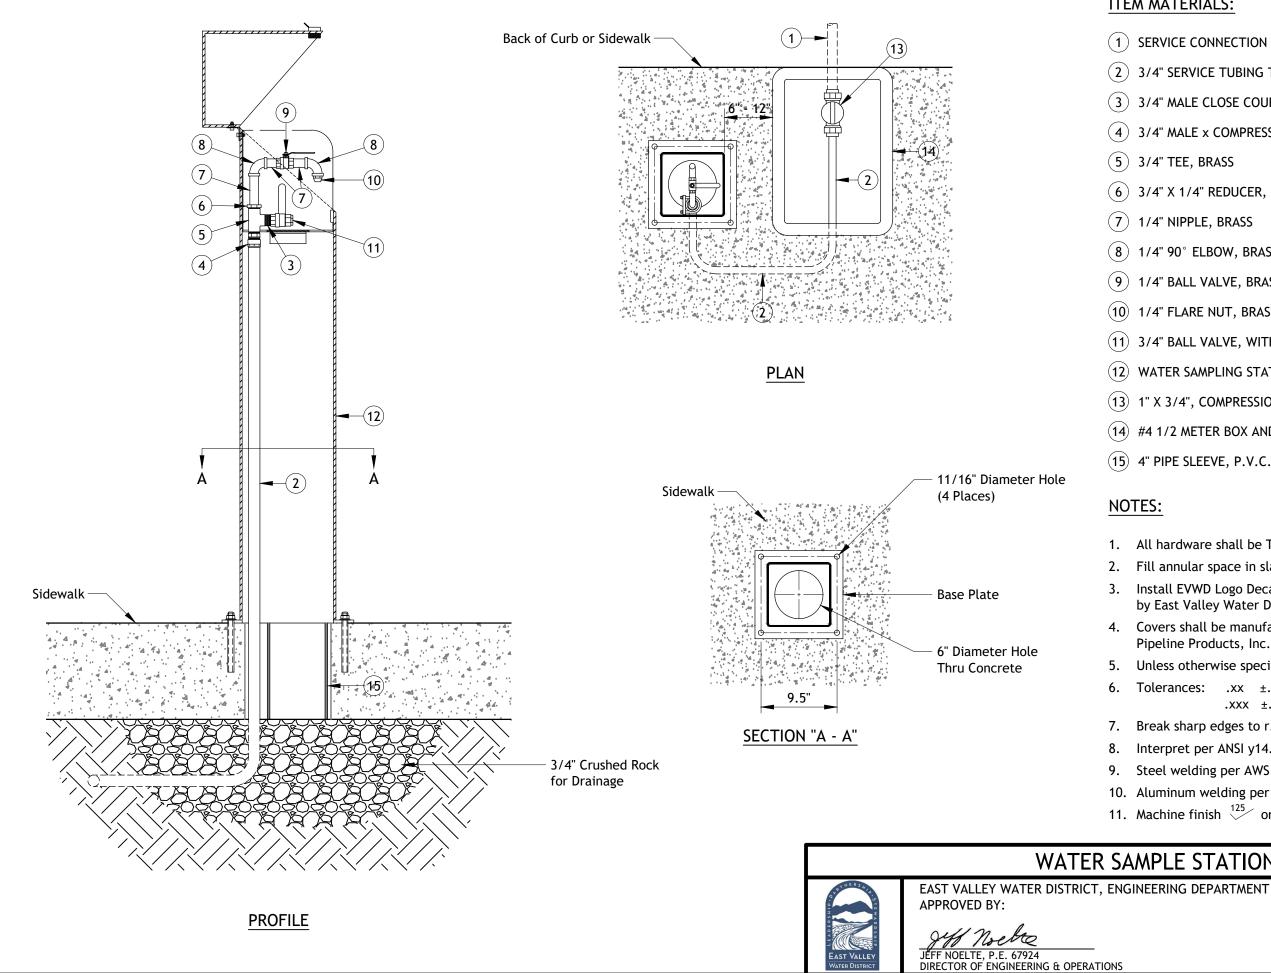

## ITEM MATERIALS:

- (1) SERVICE CONNECTION PER EVWD STD. DWG. W-1
- 2 3/4" SERVICE TUBING TYPE "K" SOFT COPPER
- (3) 3/4" MALE CLOSE COUPLING, BRASS
- (4) 3/4" MALE x COMPRESSION ADAPTOR, BRASS
- (5) 3/4" TEE, BRASS
- (6) 3/4" X 1/4" REDUCER, BRASS
- (7) 1/4" NIPPLE, BRASS
- (8) 1/4" 90° ELBOW, BRASS
- (9) 1/4" BALL VALVE, BRASS
- (10) 1/4" FLARE NUT, BRASS
- (11) 3/4" BALL VALVE, WITH 3/4" PLUG, BRASS
- (12) WATER SAMPLING STATION, MODEL EZ-01F
- (13) 1" X 3/4", COMPRESSION X COMPRESSION METER STOP
- (14) #4 1/2 METER BOX AND LID
- (15) 4" PIPE SLEEVE, P.V.C.

## NOTES:

- 1. All hardware shall be Type 316 stainless steel.
- 2. Fill annular space in slab sleeve with sand.
- 3. Install EVWD Logo Decal "Domestic" or "Recycled" as directed by East Valley Water District.
- 4. Covers shall be manufactured by Armorcast products or Pipeline Products, Inc.
- 5. Unless otherwise specified: dimensions are in inches.

| Tolerances:                     |  | ±.03<br>±.010 |  | ±1/16<br>±0' - 30' |  |
|---------------------------------|--|---------------|--|--------------------|--|
| Break sharp edges to r.010      |  |               |  |                    |  |
| Interpret per ANSI y14.5m       |  |               |  |                    |  |
| Steel welding per AWS D1.1 - 94 |  |               |  |                    |  |

- 10. Aluminum welding per AWS D1.2 94
- 11. Machine finish 125 or better